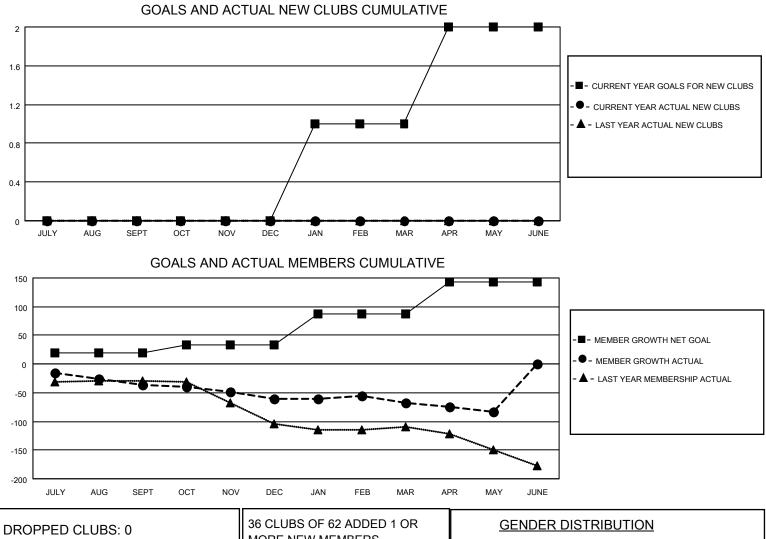

## LOCATION AUSTRALIA

District 201Q4

Results as of: 5/31/2023

| Clubs                 |               |           |               | Members               |                         |                         |                                                    |
|-----------------------|---------------|-----------|---------------|-----------------------|-------------------------|-------------------------|----------------------------------------------------|
| RESULTS FOR 2022-2023 |               |           |               | RESULTS FOR 2022-2023 |                         |                         |                                                    |
| QUARTER               | NEW CLUB GOAL | NEW CLUBS | DROPPED CLUBS | QUARTER ME            | MBER GROWTH NET<br>GOAL | MEMBER GROWTH<br>ACTUAL | DROPPED<br>MEMBERS ACTUAL<br>(including transfers) |
| JULY/AUG/SEPT         | 0             | 0         | 0             | JULY/AUG/SEPT         | 20                      | 27                      | 56                                                 |
| OCT/NOV/DEC           | 0             | 0         | 0             | OCT/NOV/DEC           | 13                      | 28                      | 44                                                 |
| JAN/FEB/MAR           | 1             | 0         | 0             | JAN/FEB/MAR           | 55                      | 35                      | 36                                                 |
| APR/MAY/JUNE          | 1             | 0         | 0             | APR/MAY/JUNE          | 55                      | 15                      | 30                                                 |

| DROPPED CLUBS: 0 |     | 36 CLUBS OF 62 ADDED 1 OR <u>GENDER DISTRIBUTION</u><br>MORE NEW MEMBERS |                           |              |
|------------------|-----|--------------------------------------------------------------------------|---------------------------|--------------|
|                  |     |                                                                          | MALE                      | 540 (56.72%) |
|                  |     |                                                                          | FEMALE                    | 412 (43.28%) |
| DROPPED MEMBERS  |     |                                                                          | NON BINARY                | 0 (0.00%)    |
|                  | 19  |                                                                          | PREFER NOT TO ANSWER      | 0 (0.00%)    |
| DECEASED         | 19  |                                                                          |                           |              |
| CLUB CANCELLED   | 0   | CLICK HERE FOR CUMULATIVE                                                | TOTAL FAMILY UNIT MEMBERS | 228          |
| OTHER            | 148 | MEMBERSHIP DATA                                                          |                           |              |
| TOTAL            | 167 |                                                                          | FAMILY MEMBERS PAYING HAI | F DUES 115   |
|                  |     |                                                                          |                           |              |